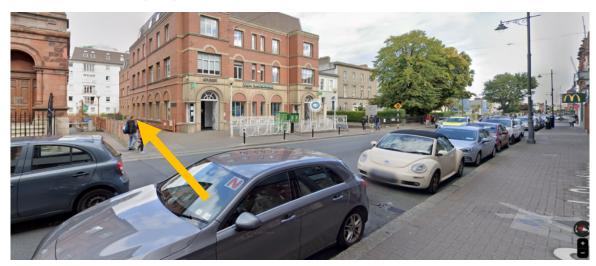

Walk between the Post Office and Bank, along the side of the Post office. At the very end of the path the front door is under the orange stairs to your right.

**By Car**: There is no free parking at the clinic. Paid parking is available on-street or in car parks including the Dun Laoghaire Shopping Centre or Park Rite. Please leave sufficient time to find parking and walk to the clinic.