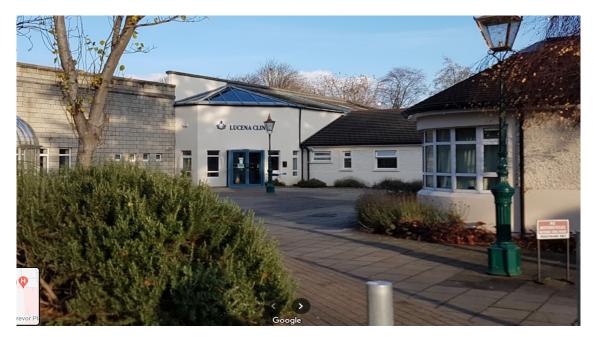

## **Directions**

**From our site entrance:** Please proceed straight down the long drive and follow the signage to reception. The clinic reception is to the left of the carpark with the Lucena Clinic sign above the double doors. The picture above is of the main reception area entrance.

By Bicycle: There is bicycle parking outside the clinic in the courtyard pictured above.

**Take a Virtual Tour;** from street to reception: use your mobile phone camera or QR Code scanner app to view a virtual tour showing you how to get from the street to reception.