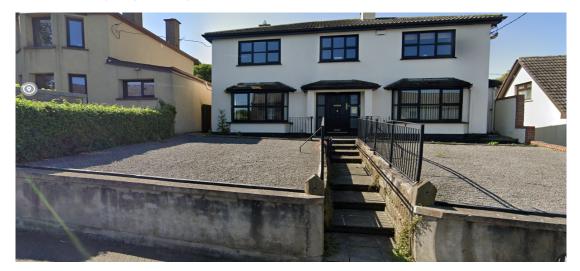

**By Car**: Coming through Wicklow Main Street to Market Square (monument on the right) continue straight ahead about 100m until you come to the foot of Summerhill. There is a shop, Flannery's, on the left-hand corner and there is meter parking in this area. The clinic is located on the opposite side of the road from the shop a little way up the hill (4<sup>th</sup> house on right). It is a detached house painted cream with steps leading up to the front door which has a Lucena Clinic sign on it. Please telephone the clinic on 0404-25591 if you need further directions.